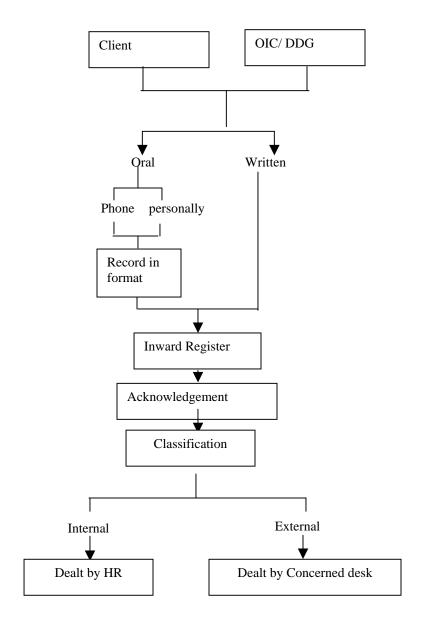

- 1. Name of the Activity: Grievance Redressal
- 2. Objectives: To resolve the grievances raised by the Clients/ employees.
- 3. Priority: **Top**
- 4. Decision Making Authority: DG/DDG
- 6. List of Documents to be annexed for decision-making:1) Complaint
- 7. Output of Activity and no. of copies.- Report
- 8. Reports generated: Monthly

# Name of the Activity – Grievance Redressal

Officers Designated under Right to Information:

| (1) | Information Officer – Shri Yogesh Bhosale (Assistant Registrar) |
|-----|-----------------------------------------------------------------|
| (2) | Appellate Authority – DG                                        |