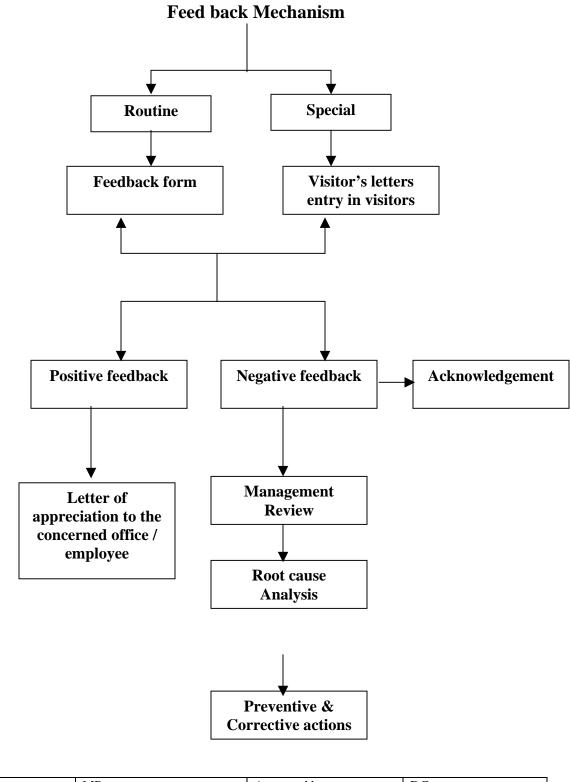

(For changes & announcements)

- → Taking feedback from clients.(Refer CRM 06)
- → Disposing off the applications under the Right to Information Act as per the procedure laid down in the Act.

| Prepared by | MR         | Approved by | DG         |
|-------------|------------|-------------|------------|
| Sign        | Sd/- xxx   | Sign        | Sd/- xxx   |
| Date        | 23/07/2010 | Date        | 25/07/2010 |
| YASHADA     |            |             | Page No 7  |